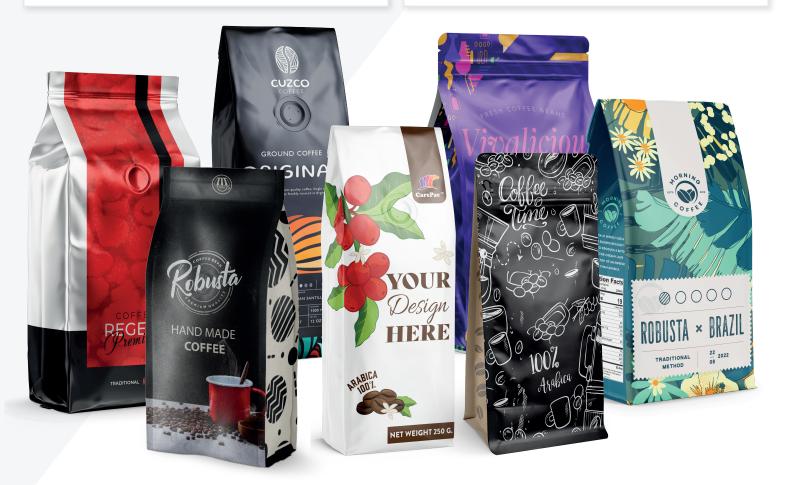

# Totally Custom Coffee Bags Made... Easy

#### **Box Bottom / Square Bottom - Custom Printed Coffee Bags**

|                      | Digital I | Digital Printed |       | Plate Printed |        |  |
|----------------------|-----------|-----------------|-------|---------------|--------|--|
| Size                 | 1,000     | 2,500           | 5,000 | 10,000        | 25,000 |  |
| 12 OZ                | 2.00      | 1.80            | .75   | .55           | .45    |  |
| 12 OZ<br>Compostable |           |                 | .95   | .85           | .75    |  |
| 16 OZ                | 2.50      | 2.20            | .99   | .65           | .55    |  |

### **Stand Up Pouch - Custom Printed Coffee Bags**

| Digital Printed |       |       | Plate Printed |        |        |
|-----------------|-------|-------|---------------|--------|--------|
| Size            | 1,000 | 2,500 | 5,000         | 10,000 | 25,000 |
| 4 OZ            | .97   | .85   | .35           | .30    | .25    |
| 8 OZ            | 1.10  | 1.00  | .45           | .40    | .35    |
| 16 OZ           | 1.25  | 1.10  | .55           | .45    | .40    |

### **Side Gusseted - Custom Printed Coffee Bags**

|           | Digital F | Printed | Plate Printed |        |        |
|-----------|-----------|---------|---------------|--------|--------|
| Size      | 1,000     | 2,500   | 5,000         | 10,000 | 25,000 |
| 8 - 10 oz | 1.12      | .96     | .50           | .40    | .35    |
| 12 OZ     | 1.25      | 1.00    | .99           | .85    | .75    |
| 5 LB      | 4.50      | 3.50    | 1.10          | .99    | .89    |